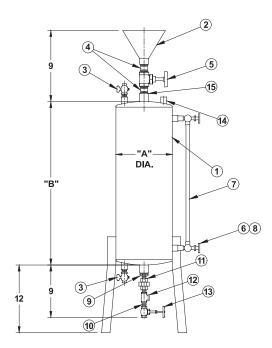

**BYPASS CHEMICAL FEEDER** 

| ltem | Description               | Qty. |
|------|---------------------------|------|
| 1    | Tank                      | 1    |
| 2    | Funnel                    | 1    |
| 3    | Petcocks                  | 2    |
| 4    | 1" Pipe Nipple            | 2    |
| 5    | 1" Valve                  | 2    |
| 6    | Gauge Valve               | 2    |
| 7    | Sight Glass               | 1    |
| 8    | Glass Guards              | 2    |
| 9    | 1" x 3/8" Reducer Bushing | 1    |
| 10   | 3'8" Pipe Nipple          | 3    |
| 11   | 3'8" Union                | 1    |
| 12   | Flow Control Valve        | 1    |
| 13   | 3/8" Valve                | 1    |
| 14   | 1/2" Coupling             | 3    |
| 15   | 1" Coupling               | 2    |

|                      | DIMENSIONS IN<br>INCHES |           |  |
|----------------------|-------------------------|-----------|--|
| Tank Size<br>Gallons | A<br>Dia.               | B<br>Lht. |  |
| 1                    | 6                       | 10        |  |
| 1-1/2                | 6                       | 12        |  |
| 2                    | 8                       | 10        |  |
| 2-1/2                | 8                       | 12        |  |
| 5                    | 10                      | 15        |  |
| 10                   | 10                      | 29        |  |
| 18                   | 14                      | 32        |  |
| 25                   | 18                      | 28        |  |

NOTE: 5 gallon and larger feeders have 12" legs. All dimensions are approximate.