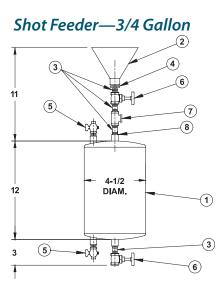

### Shot Feeder—1 through 25 Gallon

| ltem | Description      | Qty. |
|------|------------------|------|
| 1    | Tank             | 1    |
| 2    | Funnel           | 1    |
| 3    | 1/2" Pipe Nipple | 3    |
| 4    | Petcocks         | 2    |
| 5    | 1" Valve         | 2    |
| 6    | 1/2" Coupling    | 3    |
| 7    | 1" Coupling      | 2    |

|                      | DIMENSIONS IN |           |  |
|----------------------|---------------|-----------|--|
| Tank Size<br>Gallons | A<br>Dia.     | B<br>Lht. |  |
| 1                    | 6             | 10        |  |
| 1-1/2                | 6             | 12        |  |
| 2                    | 8             | 10        |  |
| 2-1/2                | 8             | 12        |  |
| 5                    | 10            | 15        |  |
| 10                   | 10            | 29        |  |
| 18                   | 14            | 32        |  |
| 25                   | 18            | 28        |  |

NOTE: All dimensions are approximate. All dimensions are in inches

©2012 Burnham Commercial P.O. Box 3939 • Lancaster, PA 17604 Phone: 888.791.3790 • Fax: 717.293.5803 www.burnhamcommercial.com

Form No. PL81465601070-12/12-1Mc Printed in the U.S.A.