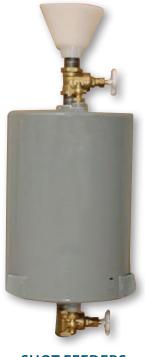

#### **Shot Feeders**

- Shot feeders include: tank, sample valve and funnel.
- Used to add a slug of chemicals into a low make-up or closed loop systems.
- Shot feeders are constructed of steel and have a rated working pressure of 125 psig.

SHOT FEEDERS

|      |                           | _    |
|------|---------------------------|------|
| ltem | Description               | Qty. |
| 1    | Tank                      | 1    |
| 2    | Funnel                    | 1    |
| 3    | 1/2" Pipe Nipple          | 4    |
| 4    | 1" x 1/2" Reducer Bushing | 1    |
| 5    | Petcocks                  | 2    |
| 6    | 1/2" Valve                | 2    |
| 7    | 1/2" Tee                  | 1    |
| 8    | 1/2" Coupling             | 4    |