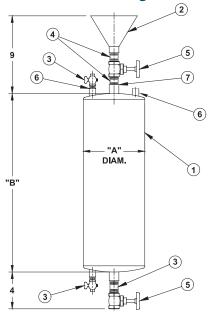

### Shot Feeder—1 through 25 Gallon

| ltem | Description      | Qty. |
|------|------------------|------|
| 1    | Tank             | 1    |
| 2    | Funnel           | 1    |
| 3    | 1/2" Pipe Nipple | 3    |
| 4    | Petcocks         | 2    |
| 5    | 1" Valve         | 2    |
| 6    | 1/2" Coupling    | 3    |
| 7    | 1" Coupling      | 2    |

|                      | DIMENSIONS IN |           |  |
|----------------------|---------------|-----------|--|
| Tank Size<br>Gallons | A<br>Dia.     | B<br>Lht. |  |
| 1                    | 6             | 10        |  |
| 1-1/2                | 6             | 12        |  |
| 2                    | 8             | 10        |  |
| 2-1/2                | 8             | 12        |  |
| 5                    | 10            | 15        |  |
| 10                   | 10            | 29        |  |
| 18                   | 14            | 32        |  |
| 25                   | 18            | 28        |  |

NOTE: All dimensions are approximate. All dimensions are in inches

©2012 Burnham Commercial P.O. Box 3939 • Lancaster, PA 17604 Phone: 888.791.3790 • Fax: 717.293.5803 www.burnhamcommercial.com

Form No. PL81465601070-12/12-1Mc Printed in the U.S.A.