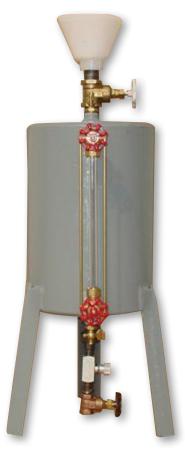

### **Bypass Chemical Feeders**

- Bypass chemical feeders include: tank, gauge glass, control and sample valves and funnel.
- Used in applications where a continuous supply of chemical is needed in a closed loop or low make-up system.
- Flow adjustments of chemicals are made manually with the flow regulator.

**BYPASS CHEMICAL FEEDER** 

| ltem | Description               | Qty. |
|------|---------------------------|------|
| 1    | Tank                      | 1    |
| 2    | Funnel                    | 1    |
| 3    | Petcocks                  | 2    |
| 4    | 1" Pipe Nipple            | 2    |
| 5    | 1" Valve                  | 2    |
| 6    | Gauge Valve               | 2    |
| 7    | Sight Glass               | 1    |
| 8    | Glass Guards              | 2    |
| 9    | 1" x 3/8" Reducer Bushing | 1    |
| 10   | 3'8" Pipe Nipple          | 3    |
| 11   | 3'8" Union                | 1    |
| 12   | Flow Control Valve        | 1    |
| 13   | 3/8" Valve                | 1    |
| 14   | 1/2" Coupling             | 3    |
| 15   | 1" Coupling               | 2    |