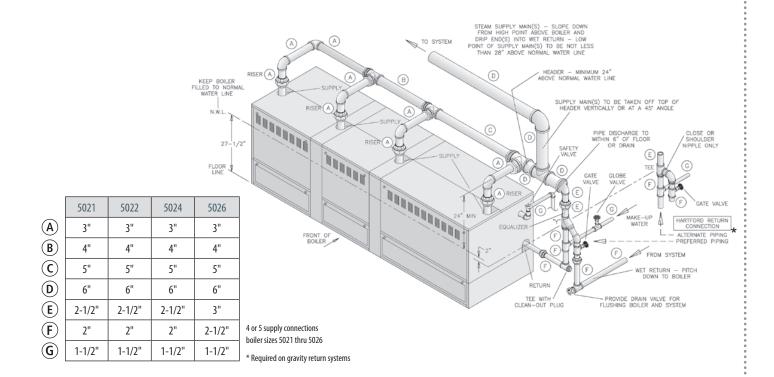

008   | 5009   | 5010   | 5011   | 5012   | 5013   | 5014   |
|------------|--------|--------|--------|--------|--------|--------|--------|--------|--------|
| A          | 3"     | 3"     | 3"     | 3"     | 3"     | 3"     | 3"     | 3"     | 3"     |
| $\bigcirc$ | 3"     | 3"     | 4"     | 4"     | 4"     | 4"     | 5"     | 5"     | 5"     |
| <b>(C)</b> | 2"     | 2"     | 2"     | 2"     | 2-1/2" | 2-1/2" | 2-1/2" | 2-1/2" | 2-1/2" |
| <b>D</b>   | 1-1/2" | 1-1/2" | 1-1/2" | 1-1/2" | 2"     | 2"     | 2"     | 2"     | 2"     |
| E          | 3/4"   | 3/4"   | 3/4"   | 3/4"   | 1"     | 1"     | 1"     | 1-1/4" | 1-1/4" |

Second supply riser optional on 5006 and 5007



## Series 5B piping recommendations

## STEAM BOILER—GRAVITY RETURN



\* Required on gravity return systems