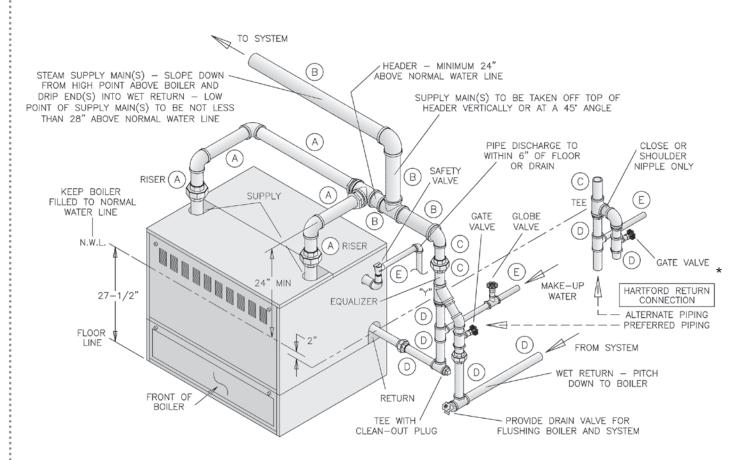

## STEAM BOILER—GRAVITY RETURN

1 or 2 Supply Connections - 5006 thru 5014 \*Required on gravity return systems

|            | 5006   | 5007   | 5008   | 5009   | 5010   | 5011   | 5012   | 5013   | 5014   |
|------------|--------|--------|--------|--------|--------|--------|--------|--------|--------|
| A          | 3"     | 3"     | 3"     | 3"     | 3"     | 3"     | 3"     | 3"     | 3"     |
| $\bigcirc$ | 3"     | 3"     | 4"     | 4"     | 4"     | 4"     | 5"     | 5"     | 5"     |
| <b>(C)</b> | 2"     | 2"     | 2"     | 2"     | 2-1/2" | 2-1/2" | 2-1/2" | 2-1/2" | 2-1/2" |
| <b>D</b>   | 1-1/2" | 1-1/2" | 1-1/2" | 1-1/2" | 2"     | 2"     | 2"     | 2"     | 2"     |
| E          | 3/4"   | 3/4"   | 3/4"   | 3/4"   | 1"     | 1"     | 1"     | 1-1/4" | 1-1/4" |

Second supply riser optional on 5006 and 5007