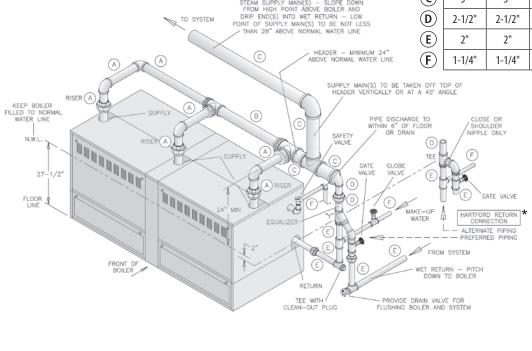

5008   | 5009   | 5010   | 5011   | 5012   | 5013   | 5014   |
|------------|--------|--------|--------|--------|--------|--------|--------|--------|--------|
| A          | 3"     | 3"     | 3"     | 3"     | 3"     | 3"     | 3"     | 3"     | 3"     |
| $\bigcirc$ | 3"     | 3"     | 4"     | 4"     | 4"     | 4"     | 5"     | 5"     | 5"     |
| <b>(C)</b> | 2"     | 2"     | 2"     | 2"     | 2-1/2" | 2-1/2" | 2-1/2" | 2-1/2" | 2-1/2" |
| <b>D</b>   | 1-1/2" | 1-1/2" | 1-1/2" | 1-1/2" | 2"     | 2"     | 2"     | 2"     | 2"     |
| E          | 3/4"   | 3/4"   | 3/4"   | 3/4"   | 1"     | 1"     | 1"     | 1-1/4" | 1-1/4" |

Second supply riser optional on 5006 and 5007



## Series 5B piping recommendations

## STEAM BOILER—GRAVITY RETURN



\* Required on gravity return systems