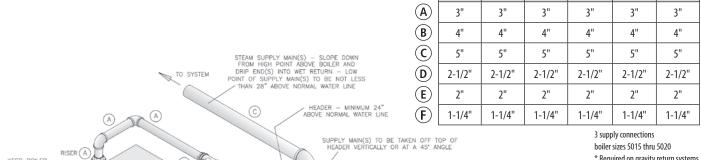

## STEAM BOILER—GRAVITY RETURN

1 or 2 Supply Connections - 5006 thru 5014 \*Required on gravity return systems

|            | 5006   | 5007   | 5008   | 5009   | 5010   | 5011   | 5012   | 5013   | 5014   |
|------------|--------|--------|--------|--------|--------|--------|--------|--------|--------|
| A          | 3"     | 3"     | 3"     | 3"     | 3"     | 3"     | 3"     | 3"     | 3"     |
| $\bigcirc$ | 3"     | 3"     | 4"     | 4"     | 4"     | 4"     | 5"     | 5"     | 5"     |
| <b>(C)</b> | 2"     | 2"     | 2"     | 2"     | 2-1/2" | 2-1/2" | 2-1/2" | 2-1/2" | 2-1/2" |
| <b>D</b>   | 1-1/2" | 1-1/2" | 1-1/2" | 1-1/2" | 2"     | 2"     | 2"     | 2"     | 2"     |
| E          | 3/4"   | 3/4"   | 3/4"   | 3/4"   | 1"     | 1"     | 1"     | 1-1/4" | 1-1/4" |